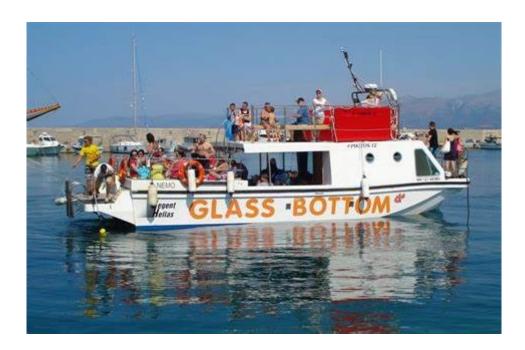

## GLASS BOTTOM BOAT

Nemo is a glass bottom boat made entirely by GRP. It was launched under the strictest specifications for safety and comfort and its aim is to combine the enjoyment of the sea that a cruise can offer and, at the same time the magnificent experience of the underwater world exploration. It is fully equipped electronically by Furuno. Nemo has three decks: a top deck for sunbathing, a lower shaded deck and a deck where there are six bottom windows for underwater view. It is 14 metres long and there are two toilets on board.

You can enjoy a trip to the picturesque Saint George's Bay and the beautiful bays of Anissaras, Gourgouthia, Drapanos and Stalida. Exploring the Cretan underwater world, swimming to the sea cave and snorkelling among fishes are some of the trip highlights!